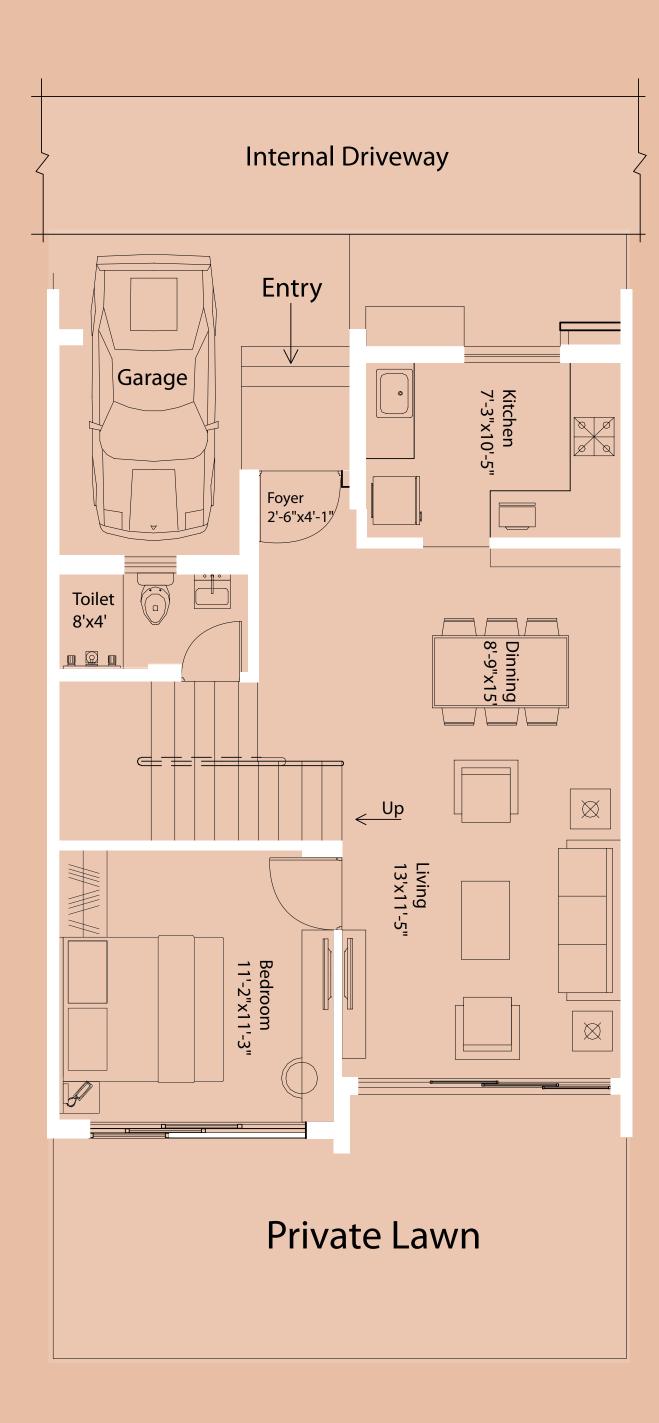

#### GROUND FLOOR PLAN

# CUTE BUNGALOW

(3 BHK)

#### 1ST FLOOR PLAN

| 3 BHK(Large) | B.U.A (Sqf |
|--------------|------------|
| Ground Floor | 747        |
| First Floor  | 656        |
| Second Floor | 100        |
| Total Floor  | 1504       |
|              |            |

#### 2ND FLOOR PLAN