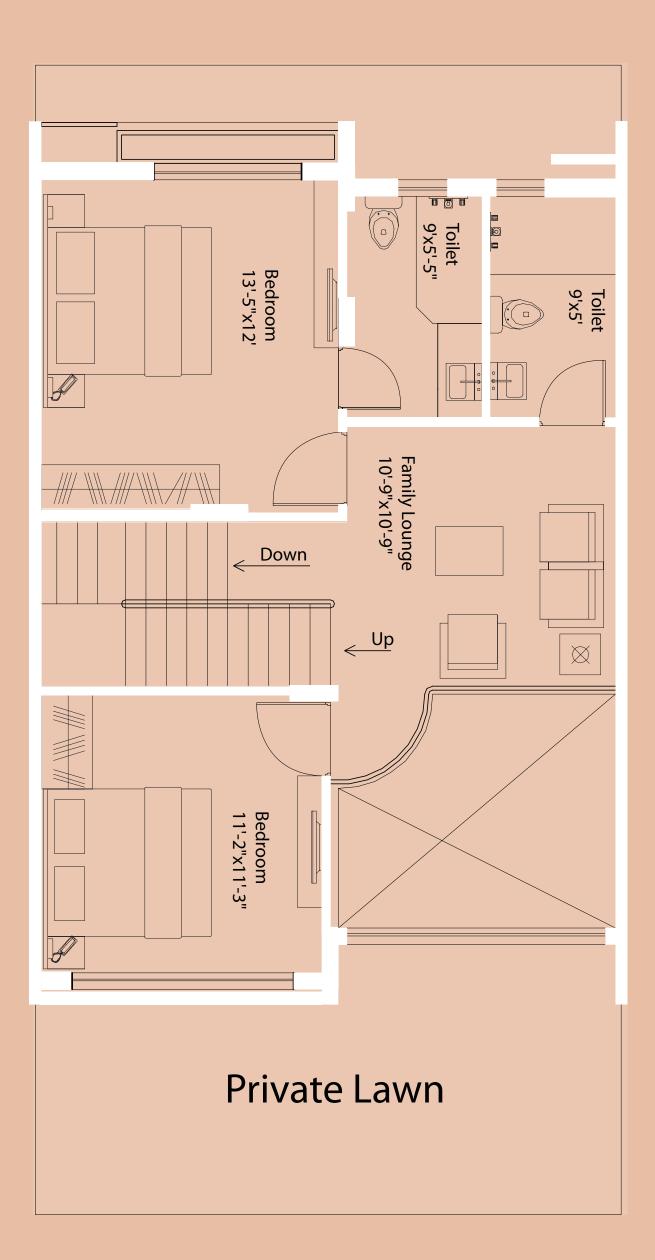

#### GROUND FLOOR PLAN

# CUTE BUNGALOW

(3 BHK)

#### 1ST FLOOR PLAN

| 3 BHK(Large) | B.U.A (Sqf |
|--------------|------------|
| Ground Floor | 747        |
| First Floor  | 656        |
| Second Floor | 100        |
| Total Floor  | 1504       |
|              |            |

#### 2ND FLOOR PLAN