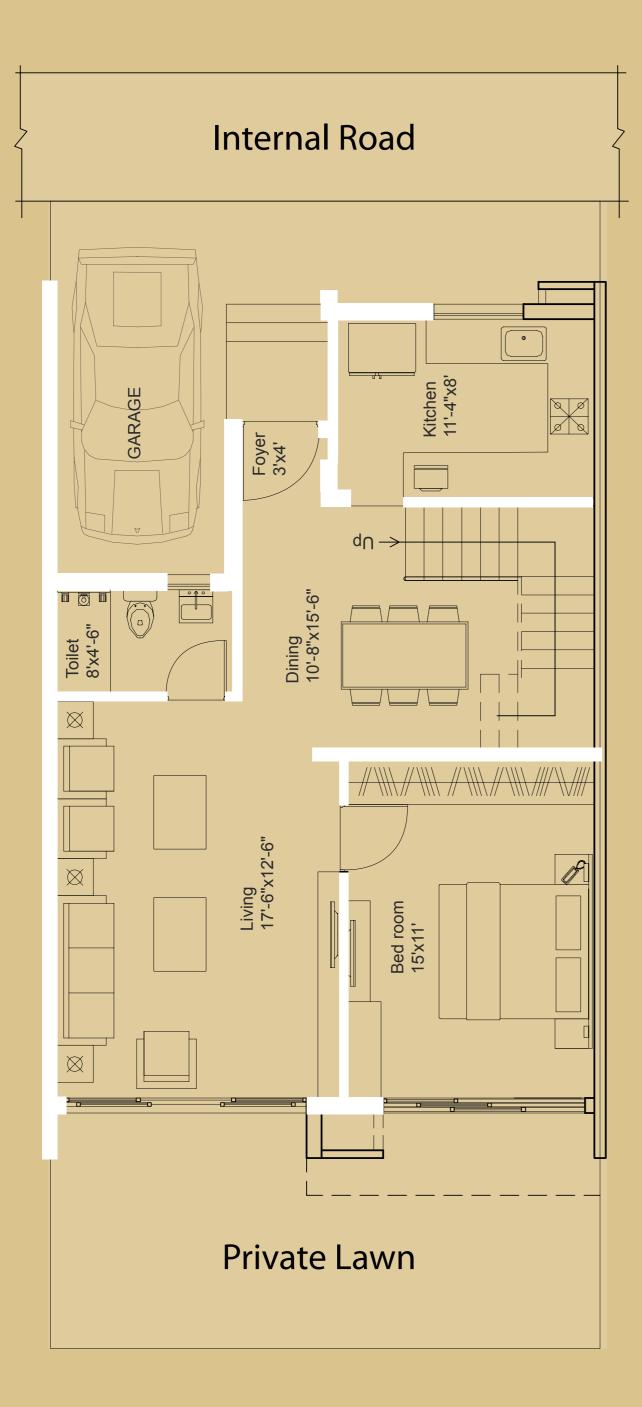

# BLISS BUNGALOW

(3 BHK)

#### GROUND FLOOR PLAN

#### 1ST FLOOR PLAN

| 3 BHK(Large) | B.U.A (Sqf |
|--------------|------------|
| Ground Floor | 890        |
| First Floor  | 753        |
| Second Floor | 75         |
| Total Floor  | 1718       |
|              |            |