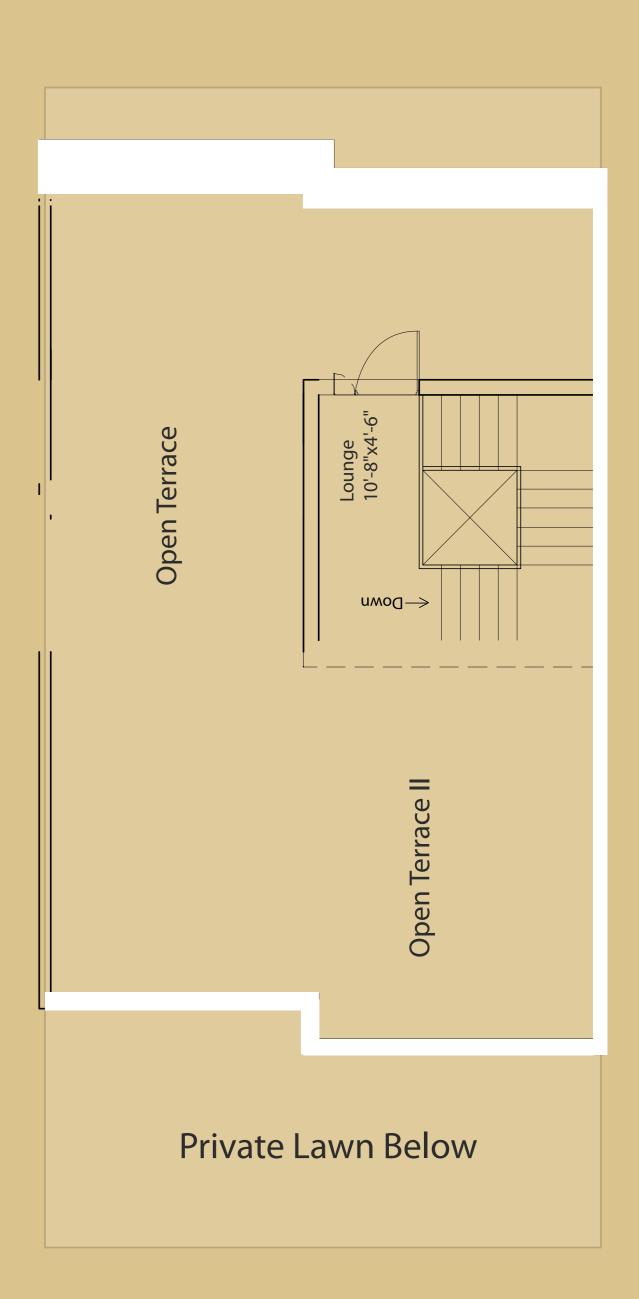

#### **GROUND FLOOR PLAN**

# BLISS BUNGALOW

(3 BHK)

#### GROUND FLOOR PLAN

#### 1ST FLOOR PLAN

| 3 BHK(Large) | B.U.A (Sqf |
|--------------|------------|
| Ground Floor | 890        |
| First Floor  | 753        |
| Second Floor | 75         |
| Total Floor  | 1718       |
|              |            |

#### 2ND FLOOR PLAN