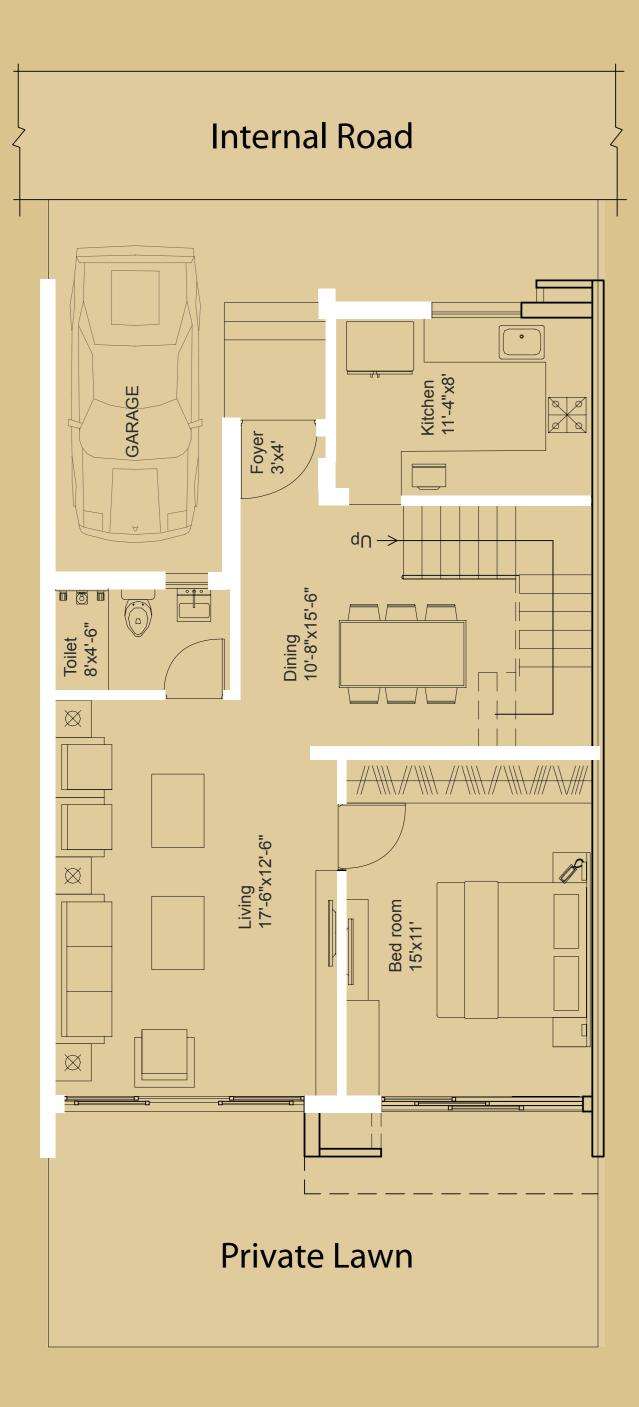

# BLISS BUNGALOW

(3 BHK)

#### 1ST FLOOR PLAN

| 3 BHK(Large) | B.U.A (Sqf |
|--------------|------------|
| Ground Floor | 890        |
| First Floor  | 753        |
| Second Floor | 75         |
| Total Floor  | 1718       |
|              |            |