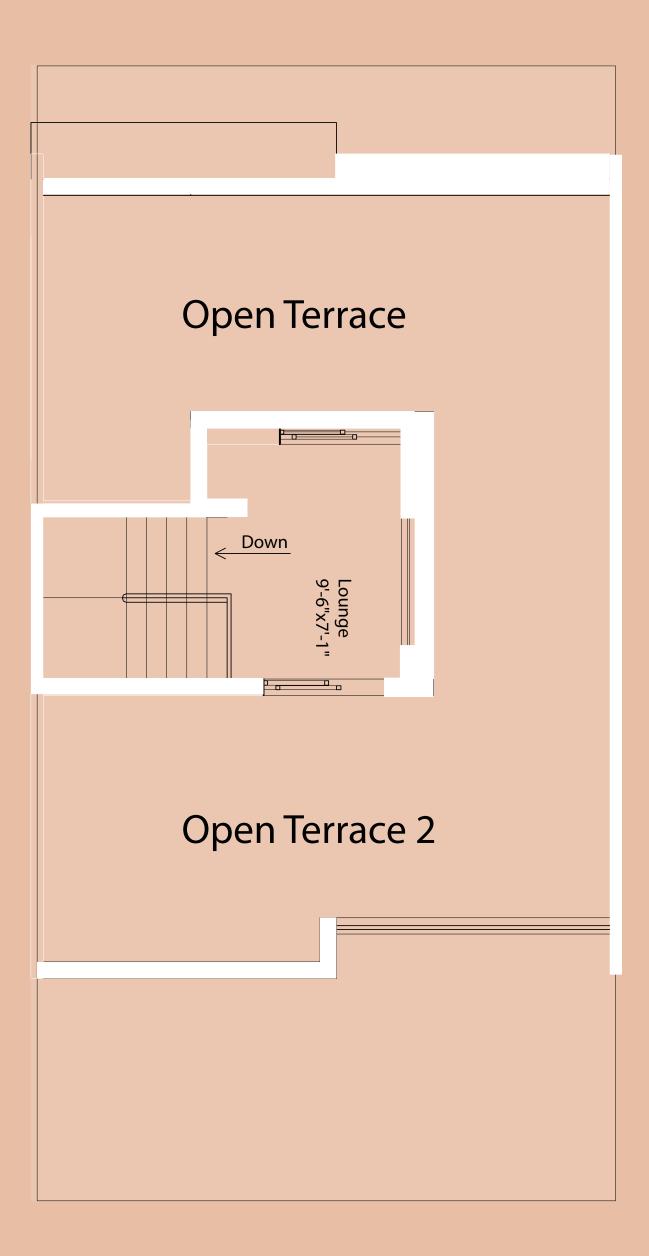

# INS FORA

#### PREFECT DATE









#### LEGENDS

NEIGHBOURHOOD STREETS 6 DRIVEWAY PLANTER SERENITY GARDEN PERIPHERAL GREEN GUARD ROOM 19



#### **GROUND FLOOR PLAN**



# BLISS BUNGALOW

(3 BHK)



#### GROUND FLOOR PLAN



#### 1ST FLOOR PLAN



| 3 BHK(Large) | B.U.A (Sqf |
|--------------|------------|
| Ground Floor | 890        |
| First Floor  | 753        |
| Second Floor | 75         |
| Total Floor  | 1718       |
|              |            |

#### 2ND FLOOR PLAN





#### GROUND FLOOR PLAN



# CUTE BUNGALOW

(3 BHK)





#### 1ST FLOOR PLAN



| 3 BHK(Large) | B.U.A (Sqf |
|--------------|------------|
| Ground Floor | 747        |
| First Floor  | 656        |
| Second Floor | 100        |
| Total Floor  | 1504       |
|              |            |

#### 2ND FLOOR PLAN









#### Every great romance has a beginning, and ours started over 40 years ago. DTC Group has been a driving force in mining, real estate, infrastructure, and logistics, transforming ideas into iconic destinations.

Our journey in real estate began in Kankurgachi with Orchid Point and Orchid Towers—a transformation of 100,000 sq. ft. of retail space, completed in just 14 months. It was the spark that set the tone for everything we've built since.

Next came DTC Southern Heights in Joka—a master-planned community spanning 20 acres. With 900 homes delivered and a 40,000 sq. ft. clubhouse (one of South Kolkata's largest), this flagship project didn't just redefine affordable living; it earned accolades like 'Best Affordable Housing Project of the Year' from ET Realty, CREDAI Bengal, and