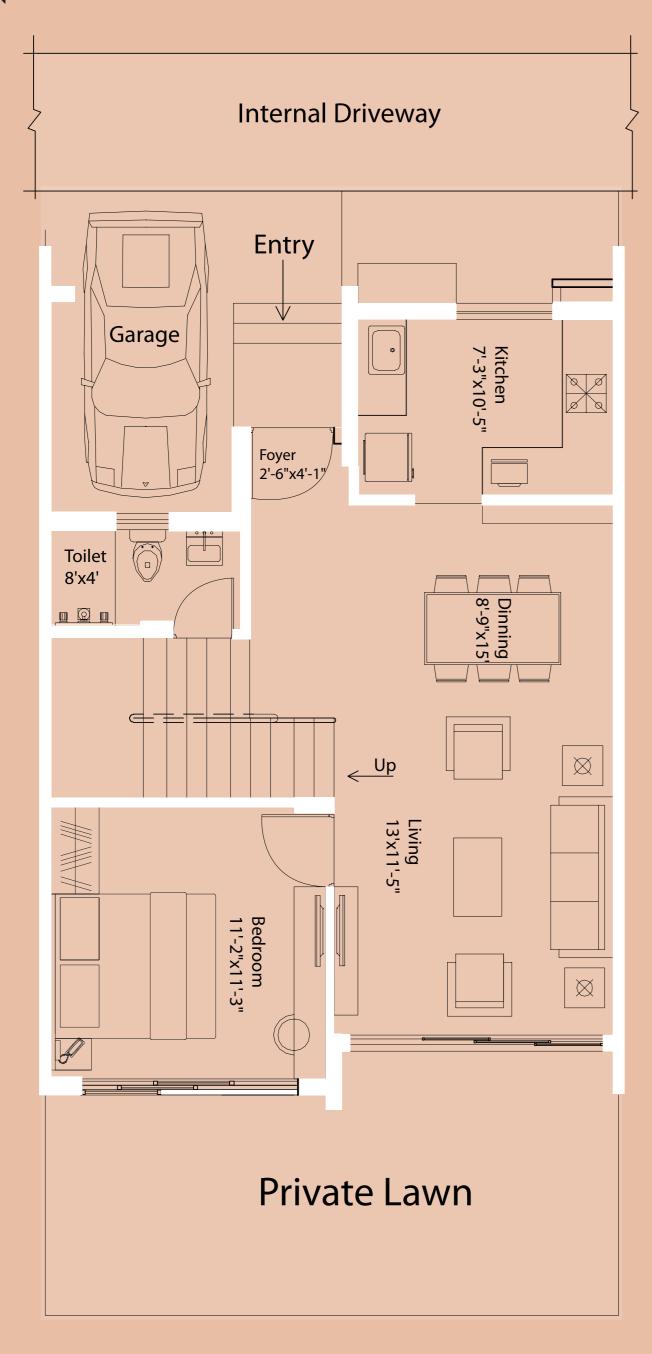

#### **GROUND FLOOR PLAN**

# BLISS BUNGALOW

(3 BHK)

#### GROUND FLOOR PLAN

#### 1ST FLOOR PLAN

| 3 BHK(Large) | B.U.A (Sqf |
|--------------|------------|
| Ground Floor | 890        |
| First Floor  | 753        |
| Second Floor | 75         |
| Total Floor  | 1718       |
|              |            |

#### 2ND FLOOR PLAN